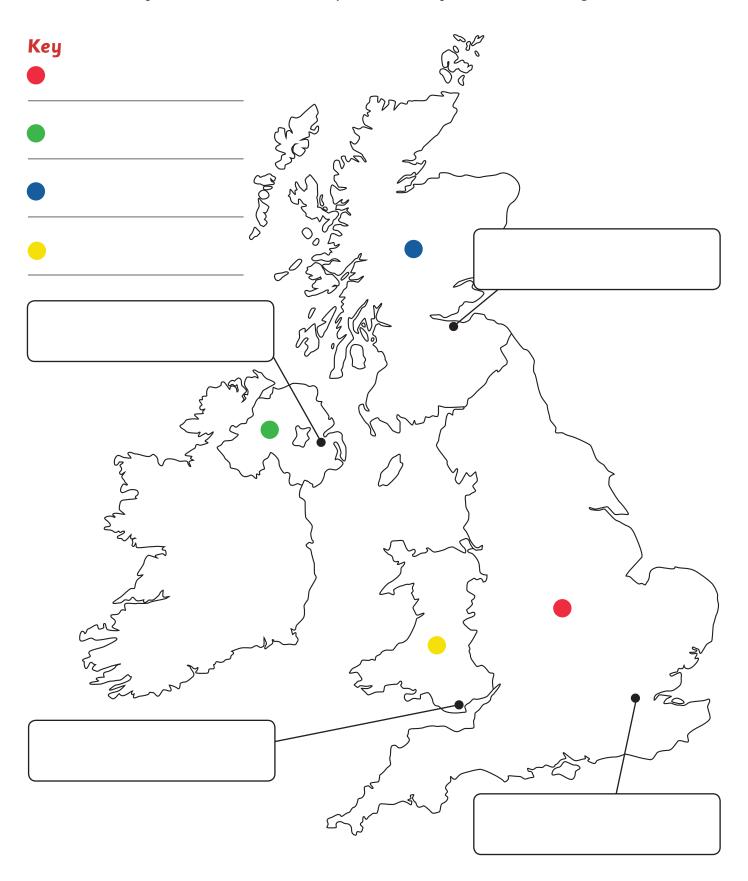

## What physical features are seen in the United Kingdom?

| What are cities like in the United Kingdom?                           |  |  |  |  |  |  |  |
|-----------------------------------------------------------------------|--|--|--|--|--|--|--|
|                                                                       |  |  |  |  |  |  |  |
|                                                                       |  |  |  |  |  |  |  |
|                                                                       |  |  |  |  |  |  |  |
| What is the capital city of the United Kingdom?                       |  |  |  |  |  |  |  |
| What landmarks can you see in the capital city of the United Kingdom? |  |  |  |  |  |  |  |
|                                                                       |  |  |  |  |  |  |  |
|                                                                       |  |  |  |  |  |  |  |
|                                                                       |  |  |  |  |  |  |  |