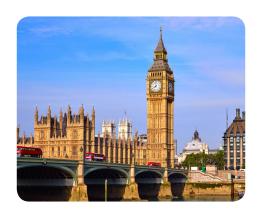

## What physical features are seen in the United Kingdom?

| What are cities like in the United Kingdom?                           |  |  |  |  |  |  |  |
|-----------------------------------------------------------------------|--|--|--|--|--|--|--|
|                                                                       |  |  |  |  |  |  |  |
|                                                                       |  |  |  |  |  |  |  |
|                                                                       |  |  |  |  |  |  |  |
| What is the capital city of the United Kingdom?                       |  |  |  |  |  |  |  |
| What landmarks can you see in the capital city of the United Kingdom? |  |  |  |  |  |  |  |
|                                                                       |  |  |  |  |  |  |  |
|                                                                       |  |  |  |  |  |  |  |
|                                                                       |  |  |  |  |  |  |  |