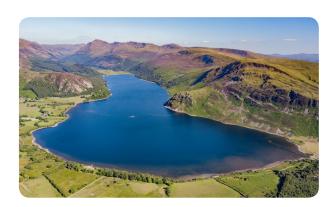

## What physical features are seen in the United Kingdom?

| What are cities like in the United Kingdom?                           |  |  |  |  |  |  |  |
|-----------------------------------------------------------------------|--|--|--|--|--|--|--|
|                                                                       |  |  |  |  |  |  |  |
|                                                                       |  |  |  |  |  |  |  |
|                                                                       |  |  |  |  |  |  |  |
| What is the capital city of the United Kingdom?                       |  |  |  |  |  |  |  |
| What landmarks can you see in the capital city of the United Kingdom? |  |  |  |  |  |  |  |
|                                                                       |  |  |  |  |  |  |  |
|                                                                       |  |  |  |  |  |  |  |
|                                                                       |  |  |  |  |  |  |  |