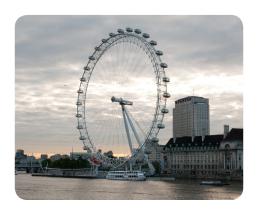

## What physical features are seen in the United Kingdom?

| What are cities like in the United Kingdom?                           |  |  |  |  |  |  |  |
|-----------------------------------------------------------------------|--|--|--|--|--|--|--|
|                                                                       |  |  |  |  |  |  |  |
|                                                                       |  |  |  |  |  |  |  |
|                                                                       |  |  |  |  |  |  |  |
| What is the capital city of the United Kingdom?                       |  |  |  |  |  |  |  |
| What landmarks can you see in the capital city of the United Kingdom? |  |  |  |  |  |  |  |
|                                                                       |  |  |  |  |  |  |  |
|                                                                       |  |  |  |  |  |  |  |
|                                                                       |  |  |  |  |  |  |  |