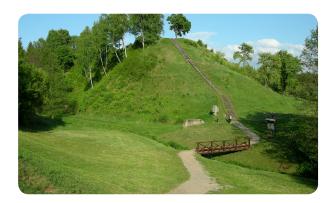

## What physical features are seen in the United Kingdom?

| What are cities like in the United Kingdom?                           |  |  |  |  |  |  |  |
|-----------------------------------------------------------------------|--|--|--|--|--|--|--|
|                                                                       |  |  |  |  |  |  |  |
|                                                                       |  |  |  |  |  |  |  |
|                                                                       |  |  |  |  |  |  |  |
| What is the capital city of the United Kingdom?                       |  |  |  |  |  |  |  |
| What landmarks can you see in the capital city of the United Kingdom? |  |  |  |  |  |  |  |
|                                                                       |  |  |  |  |  |  |  |
|                                                                       |  |  |  |  |  |  |  |
|                                                                       |  |  |  |  |  |  |  |