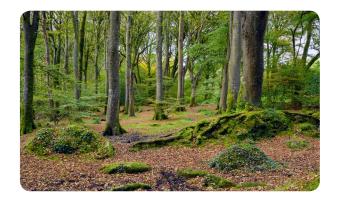

## What physical features are seen in the United Kingdom?

| What are cities like in the United Kingdom?                           |  |  |  |  |  |  |  |
|-----------------------------------------------------------------------|--|--|--|--|--|--|--|
|                                                                       |  |  |  |  |  |  |  |
|                                                                       |  |  |  |  |  |  |  |
|                                                                       |  |  |  |  |  |  |  |
| What is the capital city of the United Kingdom?                       |  |  |  |  |  |  |  |
| What landmarks can you see in the capital city of the United Kingdom? |  |  |  |  |  |  |  |
|                                                                       |  |  |  |  |  |  |  |
|                                                                       |  |  |  |  |  |  |  |
|                                                                       |  |  |  |  |  |  |  |