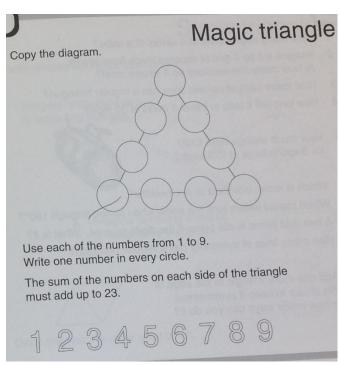

## SECTION 3

- 1 Two ninths of 72.
- 2 6.9 + 1.3.
- 3 28% as a decimal.
- 4 Multiply 33 by 4.
- 5 6-9-2+8.

- 6 16×25.
- 7 What is 2mm in metres?
- 8 37 + 26 11.
- 9 2% of 300 metres.
- 10 One eighth of 1000.