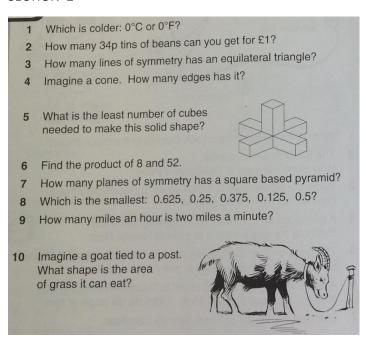

## SECTION 3

- 1 Two ninths of 72.
- 2 6.9 + 1.3.
- 3 28% as a decimal.
- 4 Multiply 33 by 4.
- 5 6-9-2+8.

- 6 16×25.
- 7 What is 2mm in metres?
- 8 37 + 26 11.
- 9 2% of 300 metres.
- 10 One eighth of 1000.