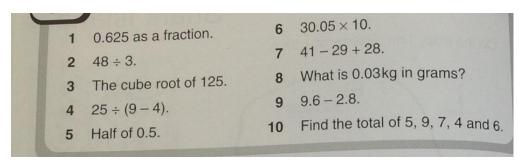

## SECTION 3

- 1 Two ninths of 72.
- 2 6.9 + 1.3.
- 3 28% as a decimal.
- 4 Multiply 33 by 4.
- 5 6-9-2+8.

- 6 16×25.
- 7 What is 2mm in metres?
- 8 37 + 26 11.
- 9 2% of 300 metres.
- 10 One eighth of 1000.