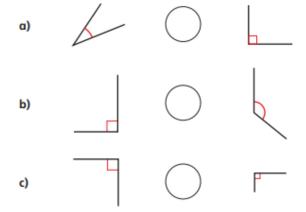

## Wednesday 24th June Y3 Maths

Good morning Year 3s, for maths today, please go to <a href="https://whiterosemaths.com/homelearning/year-3/">https://whiterosemaths.com/homelearning/year-3/</a> and find Summer term - week 9 and watch the video 'Compare angles' and then complete the worksheet. (Answers below)