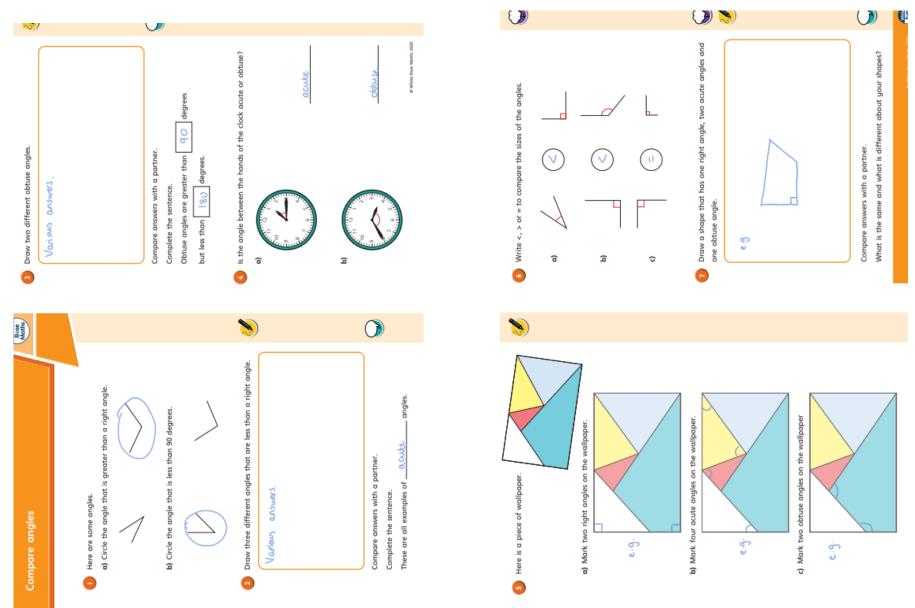

I have also set an angles task on **MyMaths.** 

a) Mark two right angles on the wallpaper.

b) Mark four acute angles on the wallpaper.

c) Mark two obtuse angles on the wallpaper

| 7 | Draw a sha        | pe that | t has | one | right | angle, | two | acute | angles | and |
|---|-------------------|---------|-------|-----|-------|--------|-----|-------|--------|-----|
|   | one obtuse angle. |         |       |     |       |        |     |       |        |     |

Compare answers with a partner.

What is the same and what is different about your shapes?