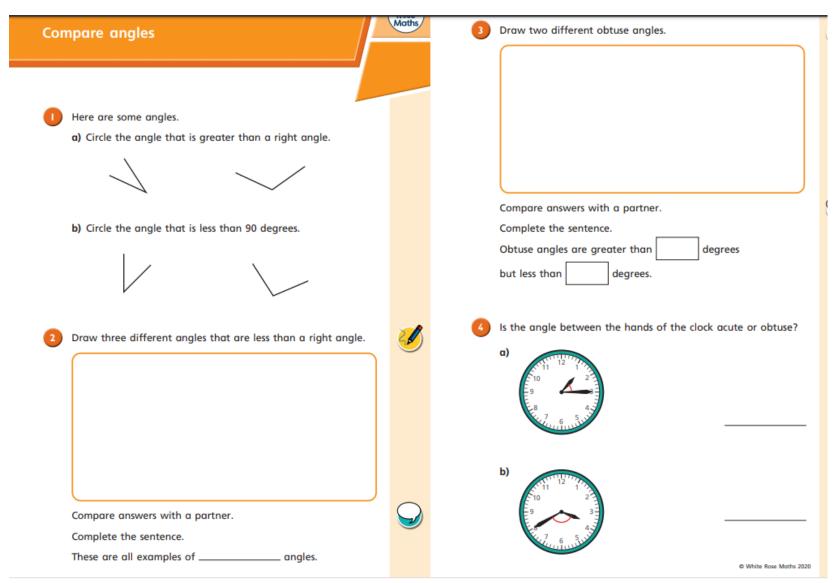

## Wednesday 24th June Y3 Maths

Good morning Year 3s, for maths today, please go to <a href="https://whiterosemaths.com/homelearning/year-3/">https://whiterosemaths.com/homelearning/year-3/</a> and find Summer term - week 9 and watch the video 'Compare angles' and then complete the worksheet. (Answers below)

## **Answers**