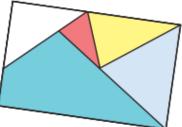

## Wednesday 24th June Y3 Maths

Good morning Year 3s, for maths today, please go to <a href="https://whiterosemaths.com/homelearning/year-3/">https://whiterosemaths.com/homelearning/year-3/</a> and find Summer term - week 9 and watch the video 'Compare angles' and then complete the worksheet. (Answers below)

## **Answers**