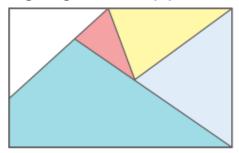

## Wednesday 24th June Y3 Maths

Good morning Year 3s, for maths today, please go to <a href="https://whiterosemaths.com/homelearning/year-3/">https://whiterosemaths.com/homelearning/year-3/</a> and find Summer term - week 9 and watch the video 'Compare angles' and then complete the worksheet. (Answers below)

## **Answers**