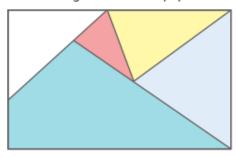

I have also set an angles task on **MyMaths.** 

a) Mark two right angles on the wallpaper.

b) Mark four acute angles on the wallpaper.

c) Mark two obtuse angles on the wallpaper

| 7 | Draw a sha        | pe that | t has | one | right | angle, | two | acute | angles | and |
|---|-------------------|---------|-------|-----|-------|--------|-----|-------|--------|-----|
|   | one obtuse angle. |         |       |     |       |        |     |       |        |     |