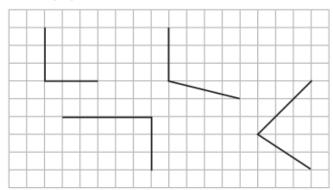

## 6 Tick the perpendicular lines.

0

Here are two lines. Draw a line that is perpendicular to each.

Do you agree with Alex? \_\_\_\_\_

b) The lines are parallel because they don't meet. Do you agree with Alex? \_\_\_\_\_ Talk about your answers with a partner. Five lines are drawn on the grid. ċ В Ε D. a) Which two pairs of lines are parallel? b) Which two pairs of lines are perpendicular?