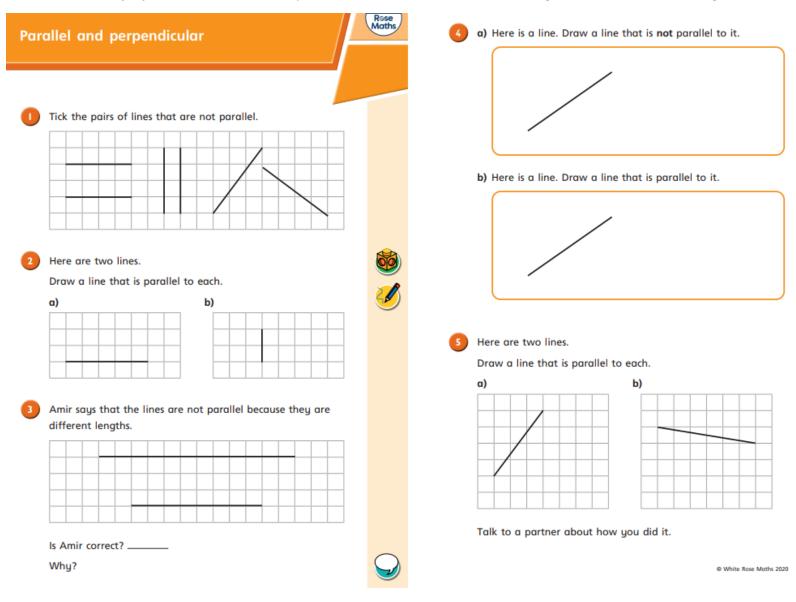

## 6 Tick the perpendicular lines.

0

Here are two lines. Draw a line that is perpendicular to each.

Do you agree with Alex? \_\_\_\_\_

b) The lines are parallel because they don't meet. Do you agree with Alex? \_\_\_\_\_ Talk about your answers with a partner. Five lines are drawn on the grid. ċ В Ε D. a) Which two pairs of lines are parallel? b) Which two pairs of lines are perpendicular?