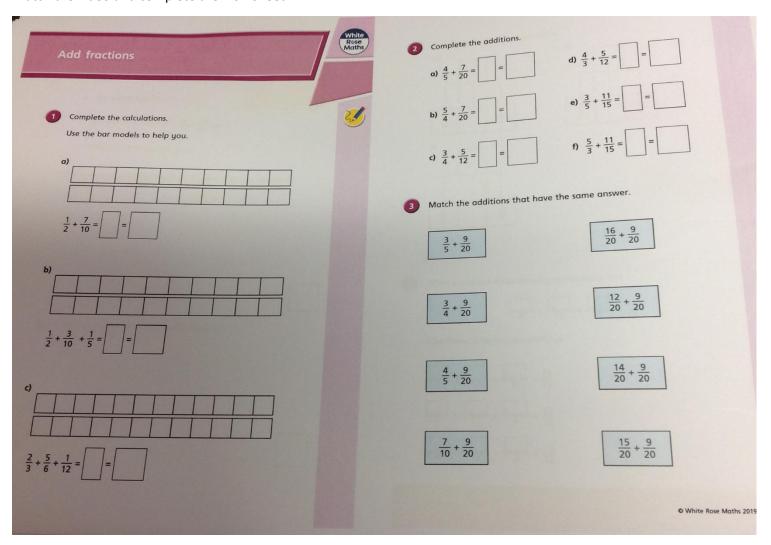

## Add fractions

Complete the calculations.

Use the bar models to help you.

a)

| 1/1/2/1/2 | M/k | Mh | Mr. | <b>W</b> h. | Mh | Mh | Mh | Mh |
|-----------|-----|----|-----|-------------|----|----|----|----|
| 1/1/2/1/2 |     |    |     |             |    |    |    |    |

$$\frac{1}{2} + \frac{7}{10} = \boxed{\frac{12}{10}} = \boxed{\frac{1}{5}}$$

b

$$\frac{1}{2} + \frac{3}{10} + \frac{1}{5} = \boxed{\frac{10}{10}} = \boxed{\rule{0mm}{3mm}}$$

c

| ) | 1/4 | 11/2 | 1//2 | M | 1/2 | Mh | M | My | M | Mh | n | m |
|---|-----|------|------|---|-----|----|---|----|---|----|---|---|
|   | M   |      |      |   |     |    |   |    |   |    |   |   |