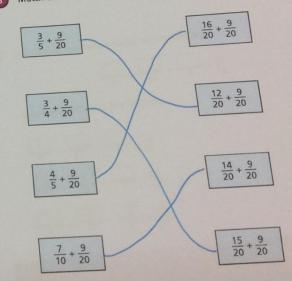

f) 
$$\frac{5}{3} + \frac{11}{15} = \boxed{\frac{36}{15}} = \boxed{2\frac{2}{5}}$$

Match the additions that have the same answer.