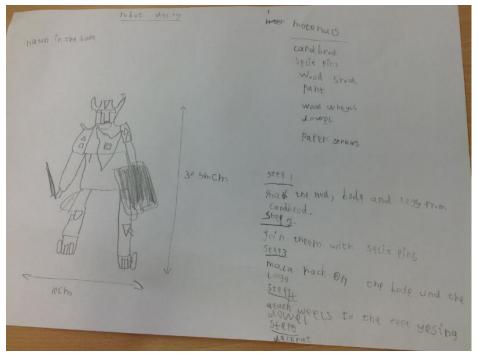

The image above shows someones plans for the decoy vessel. He has included materials, steps and diagram, but needed to label his diagram too.

It is up to you how you choose to lay out your plans.