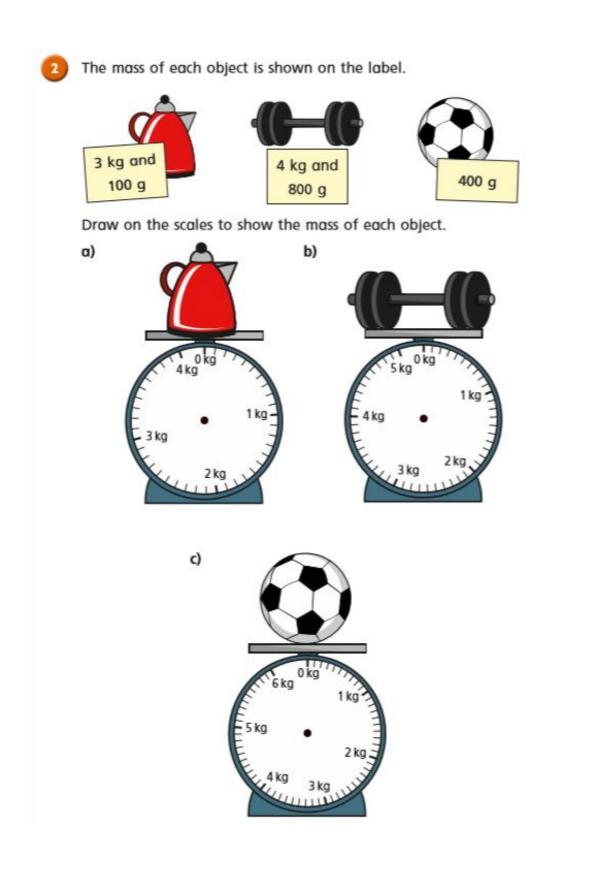

## Monday 6<sup>th</sup> July 2020 Y3 Maths

Hello Y3s, I hope you have had a lovely weekend and you didn't get blown over in the wind! Here is your maths for today. Follow the link below <u>https://whiterosemaths.com/homelearning/year-3/</u> and look for Week 11 -Lesson 1 - 'Measure mass', watch the teaching video and try these questions.

## **Remember:**

- 1kg = 1000g
- when not all of the measurements are marked on the scale, you need to work out the value of each interval (or jump). For example, are they jumps of 10g? 20g? 50g? 100g?







How did you work out what each interval on the scales represents?