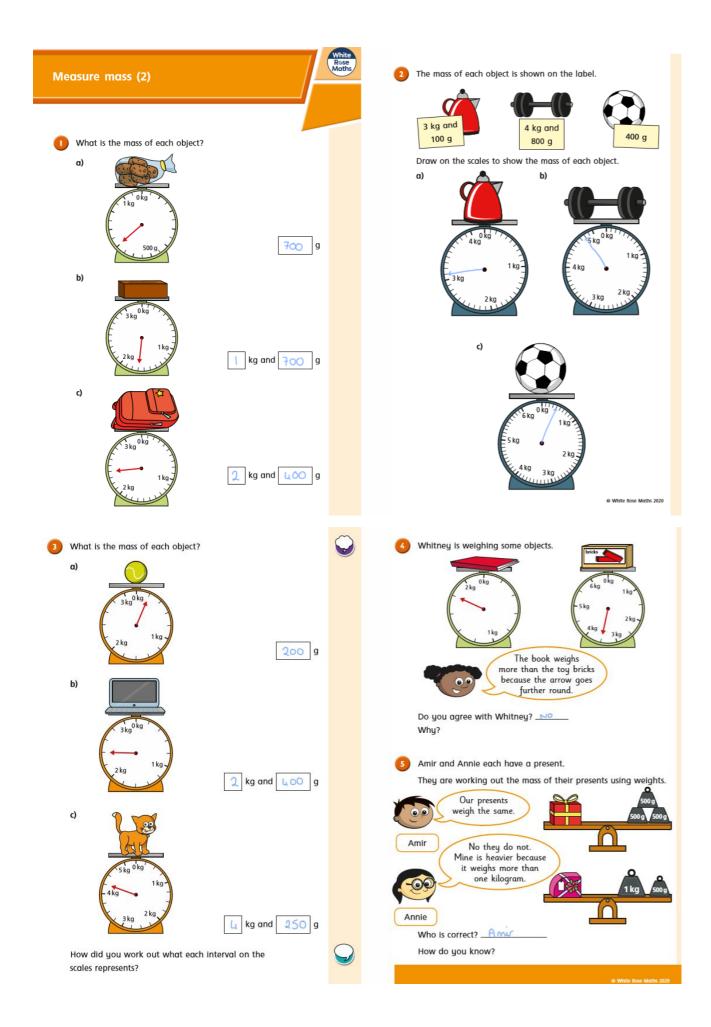

## **Remember:**

- 1kg = 1000g
- when not all of the measurements are marked on the scale, you need to work out the value of each interval (or jump). For example, are they jumps of 10g? 20g? 50g? 100g?

How did you work out what each interval on the scales represents?