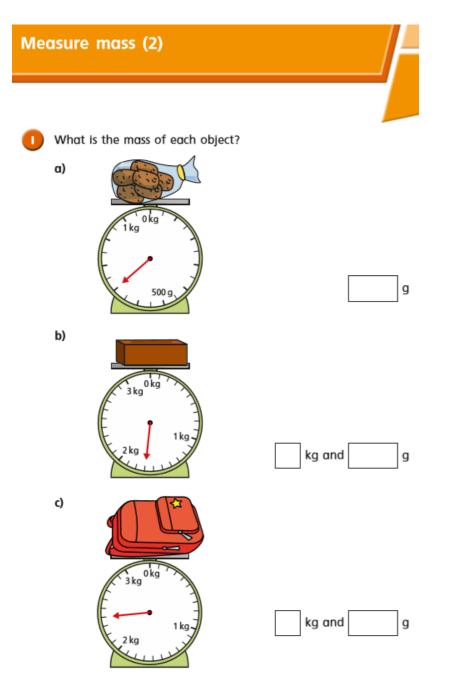

## Monday 6<sup>th</sup> July 2020 Y3 Maths

Hello Y3s, I hope you have had a lovely weekend and you didn't get blown over in the wind! Here is your maths for today. Follow the link below <u>https://whiterosemaths.com/homelearning/year-3/</u> and look for Week 11 -Lesson 1 - 'Measure mass', watch the teaching video and try these questions.

## **Remember:**

- 1kg = 1000g
- when not all of the measurements are marked on the scale, you need to work out the value of each interval (or jump). For example, are they jumps of 10g? 20g? 50g? 100g?







How did you work out what each interval on the scales represents?