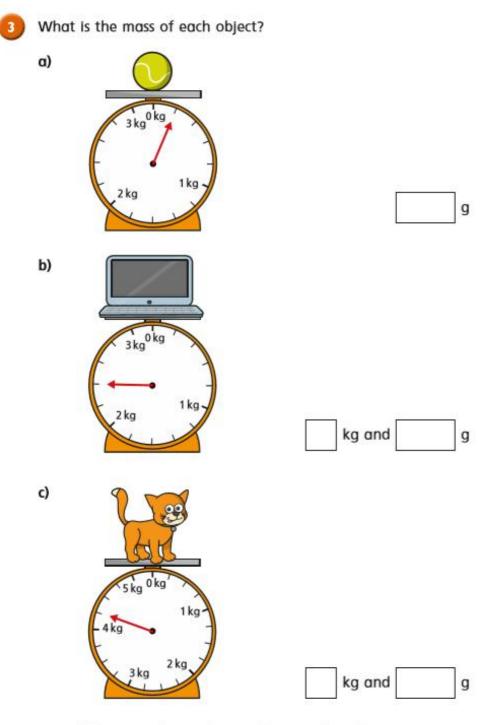

## Monday 6<sup>th</sup> July 2020 Y3 Maths

Hello Y3s, I hope you have had a lovely weekend and you didn't get blown over in the wind! Here is your maths for today. Follow the link below <u>https://whiterosemaths.com/homelearning/year-3/</u> and look for Week 11 -Lesson 1 - 'Measure mass', watch the teaching video and try these questions.

## **Remember:**

- 1kg = 1000g
- when not all of the measurements are marked on the scale, you need to work out the value of each interval (or jump). For example, are they jumps of 10g? 20g? 50g? 100g?







How did you work out what each interval on the scales represents?