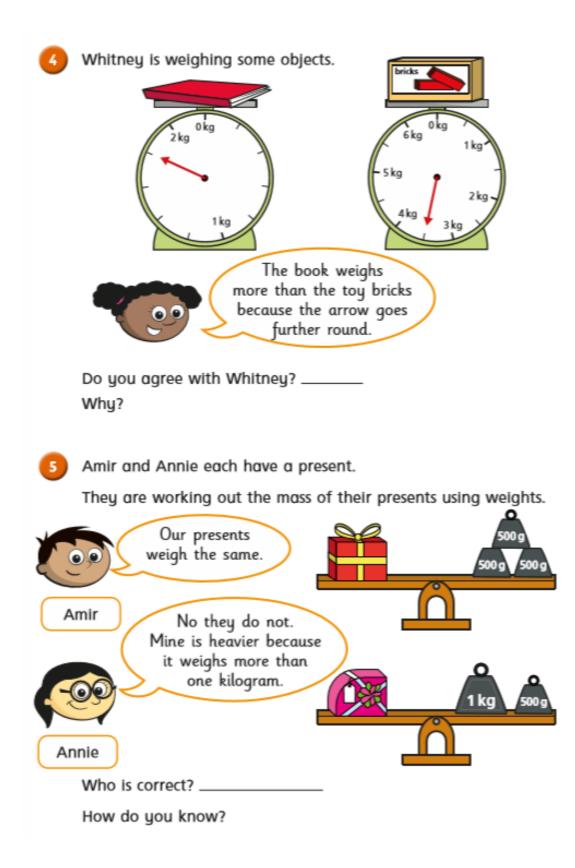

## Monday 6<sup>th</sup> July 2020 Y3 Maths

Hello Y3s, I hope you have had a lovely weekend and you didn't get blown over in the wind! Here is your maths for today. Follow the link below <u>https://whiterosemaths.com/homelearning/year-3/</u> and look for Week 11 -Lesson 1 - 'Measure mass', watch the teaching video and try these questions.

## **Remember:**

- 1kg = 1000g
- when not all of the measurements are marked on the scale, you need to work out the value of each interval (or jump). For example, are they jumps of 10g? 20g? 50g? 100g?







How did you work out what each interval on the scales represents?