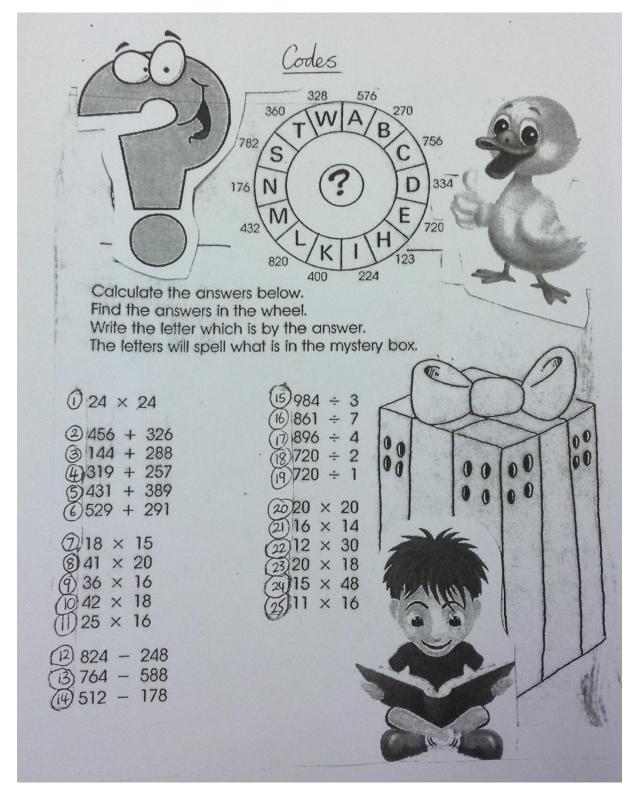

CRACK THE CODE!

SCROLL DOWN FOR ANSWERS.. No peeping!

| <ol> <li>576</li> <li>782</li> <li>432</li> <li>576</li> <li>820</li> </ol>                                        | A<br>S<br>M<br>A<br>L | (15) 328<br>(16) 123<br>(17) 224<br>(18) 360<br>(19) 720                                                      | WHITE  |
|--------------------------------------------------------------------------------------------------------------------|-----------------------|---------------------------------------------------------------------------------------------------------------|--------|
| <ul> <li>(6) 820</li> <li>(7) 270</li> <li>(8) 820</li> <li>(9) 576</li> <li>(10) 756</li> <li>(11) 400</li> </ul> | L<br>BLACK            | $\begin{array}{c} 20 & 400 \\ (21) & 224 \\ (22) & 360 \\ (23) & 360 \\ (24) & 720 \\ (25) & 176 \end{array}$ | KITTEN |
| <ul> <li>(2) 576</li> <li>(3) 176</li> <li>(4) 334</li> </ul>                                                      | A N<br>D              |                                                                                                               |        |